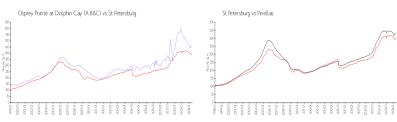

#### **Market Information**

Osprey Pointe at Dolphin Cay (A

\$441/sq. ft.

St Petersburg:

\$395/sq. ft.

B&C): St Petersburg: \$395/sq. ft. Pinellas: \$417/sq. ft.