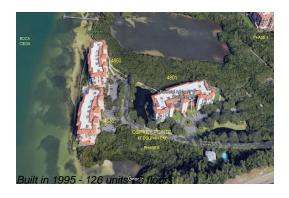

Number of units: 126
Number of active listings for rent: 0
Number of active listings for sale: 3
Building inventory for sale: 2%
Number of sales over the last 12 months: 7
Number of sales over the last 6 months: 3
Number of sales over the last 3 months: 2