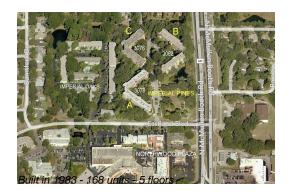

# Unit 3062 Eastland Blvd # 213 - Imperial Pines

3062 Eastland Blvd # 213 - 3062 Eastland Blvd, Clearwater, FL, Pinellas 33761

# **Building Information**

| Number of units:                         | 168 |
|------------------------------------------|-----|
| Number of active listings for rent:      | 0   |
| Number of active listings for sale:      | 16  |
| Building inventory for sale:             | 9%  |
| Number of sales over the last 12 months: | 17  |
| Number of sales over the last 6 months:  | 9   |
| Number of sales over the last 3 months:  | 3   |

# **Building Association Information**

Imperial Pines Condo Assoc 3074 Eastland Boulevard Clearwater, FL 33761 Phone: (727) 797-2432