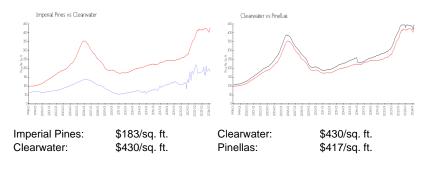

#### **Market Information**

#### **Inventory for Sale**

| Imperial Pines | 10% |
|----------------|-----|
| Clearwater     | 4%  |
| Pinellas       | 3%  |

# Avg. Time to Close Over Last 12 Months

| Imperial Pines | 71 days |
|----------------|---------|
| Clearwater     | 60 days |
| Pinellas       | 60 days |

000 Ha 112 J12 J13 6 410 - hard 0.0 Manual Transpo