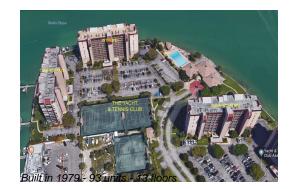

# Unit 903 - Yacht & Tennis Club - Intrepid

903 - 9425 Blind Pass Rd, St Pete Beach, FL, Pinellas 33706

## **Building Information**

| 93 |
|----|
| 0  |
| 9  |
| 9% |
| 12 |
| 5  |
| 3  |
|    |

## **Building Association Information**

Yacht & Tennis Club Association Inc Address: 9415 Blind Pass Rd, St Pete Beach, FL 33706, Phone: +1 727-360-0379