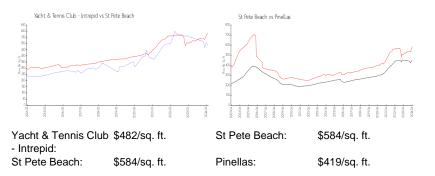

## **Market Information**

## **Inventory for Sale**

| Yacht & Tennis Club - Intrepid | 10% |
|--------------------------------|-----|
| St Pete Beach                  | 3%  |
| Pinellas                       | 3%  |

## Avg. Time to Close Over Last 12 Months

| Yacht & Tennis Club - Intrepid | 79 days |
|--------------------------------|---------|
| St Pete Beach                  | 58 days |
| Pinellas                       | 62 days |