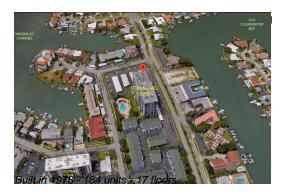

# **Unit 1608 - Starboard Tower Clipper Cove**

1608 - 400 Island Wy, Clearwater, FL, Pinellas 33767

## **Building Information**

Number of units: 184
Number of active listings for rent: 0
Number of active listings for sale: 11
Building inventory for sale: 5%
Number of sales over the last 12 months: 7
Number of sales over the last 6 months: 5
Number of sales over the last 3 months: 4

# **Building Association Information**

Clipper Cove Condominiums Address: 400 Island Way, Clearwater, FL 33767 Phone: +1 727-446-6014