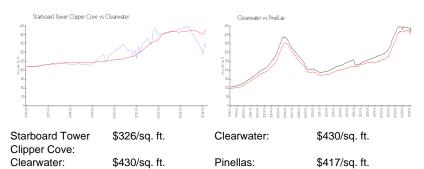

#### **Market Information**

### **Inventory for Sale**

Starboard Tower Clipper Cove 6% Clearwater 4% Pinellas 3%

#### Avg. Time to Close Over Last 12 Months

Starboard Tower Clipper Cove 41 days Clearwater 60 days

Pinellas 60 days