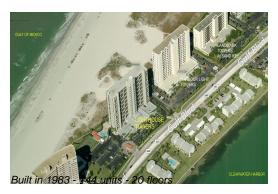

## **Building Information**

Number of units: 144
Number of active listings for rent: 0
Number of active listings for sale: 6
Building inventory for sale: 4%
Number of sales over the last 12 months: 16
Number of sales over the last 6 months: 8
Number of sales over the last 3 months: 5

Lighthouse Towers Condo Assn 1290 Gulf Blvd, Clearwater, FL 33767 (727) 596-5706