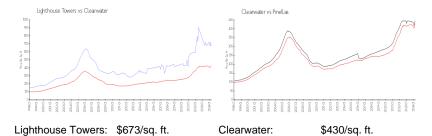

#### **Market Information**

Pinellas:

\$417/sq. ft.

## **Inventory for Sale**

Clearwater:

Lighthouse Towers 4%
Clearwater 4%
Pinellas 3%

## Avg. Time to Close Over Last 12 Months

\$430/sq. ft.

Lighthouse Towers 55 days
Clearwater 60 days
Pinellas 60 days