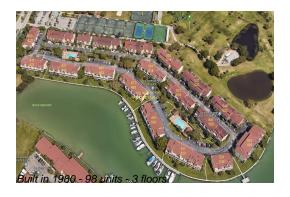

# **Building Information**

Number of units: 98
Number of active listings for rent: 0
Number of active listings for sale: 6
Building inventory for sale: 6%
Number of sales over the last 12 months: 7
Number of sales over the last 6 months: 2
Number of sales over the last 3 months: 1