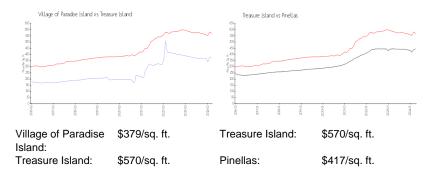

## Avg. Time to Close Over Last 12 Months

Village of Paradise Island 119 days
Treasure Island 71 days
Pinellas 60 days