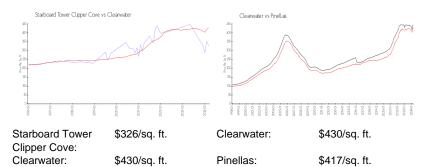

### **Inventory for Sale**

| Starboard Tower Clipper Cove | 6% |
|------------------------------|----|
| Clearwater                   | 4% |
| Pinellas                     | 3% |

#### Avg. Time to Close Over Last 12 Months

Starboard Tower Clipper Cove 41 days Clearwater 60 days

Pinellas 60 days