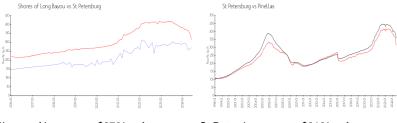

#### **Market Information**

Shores of Long \$270/sq. ft. St Petersburg: \$316/sq. ft.

Bayou:

St Petersburg: \$316/sq. ft. Pinellas: \$339/sq. ft.