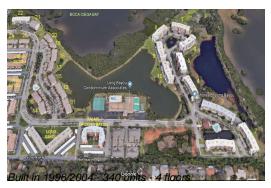

### **Building Information**

Number of units: 340
Number of active listings for rent: 0
Number of active listings for sale: 17
Building inventory for sale: 5%
Number of sales over the last 12 months: 19
Number of sales over the last 6 months: 8
Number of sales over the last 3 months: 3

# **Building Association Information**

Shores of Long Bayou

Address: 6301 Shoreline Dr, St. Petersburg, FL 33708

Phone: +1 727-395-9497

http://www.theshoresoflongbayou.org/