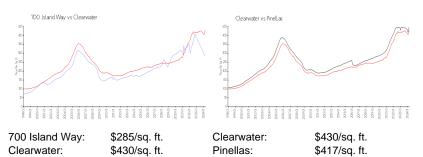

#### **Market Information**

#### **Inventory for Sale**

| 700 Island Way | 11% |
|----------------|-----|
| Clearwater     | 4%  |
| Pinellas       | 3%  |

# Avg. Time to Close Over Last 12 Months

| 700 Island Way | 129 days |
|----------------|----------|
| Clearwater     | 60 days  |
| Pinellas       | 60 days  |