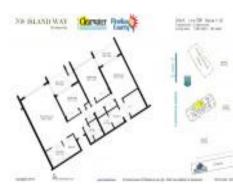

# Unit 204 - 700 Island Way

204 - 700 Island Wy, Clearwater, FL, Pinellas 33767

#### **Unit Information**

| MLS Number:     | U8231352            |  |
|-----------------|---------------------|--|
| Status:         | ACTIVE              |  |
| Size:           | 1,980 Sq ft.        |  |
| Bedrooms:       | 2                   |  |
| Full Bathrooms: | 2                   |  |
| Half Bathrooms: | 0                   |  |
| Parking Spaces: | Assigned            |  |
| View:           | Garden, Pool, Water |  |
| Rental Price:   | \$4,000             |  |
| List PPSF:      | \$2                 |  |
|                 |                     |  |