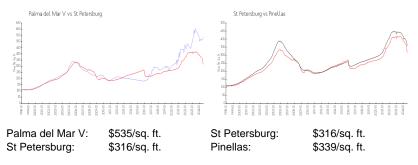

#### **Unit Information**

| MLS Number:<br>Status: | U8231366<br>ACTIVE |
|------------------------|--------------------|
| Size:                  | 1,150 Sq ft.       |
| Bedrooms:              | 2                  |
| Full Bathrooms:        | 2                  |
| Half Bathrooms:        | 0                  |
| Parking Spaces:        | Assigned, Guest    |
| View:                  | Water              |
| List Price:            | \$625,000          |
| List PPSF:             | \$543              |
| Valuated Price:        | \$615,000          |
| Valuated PPSF:         | \$535              |

The above valuated price is a baseline figure that does not take into account any specific renovation, upgrade, split, merge, or deterioration of the unit.

## **Recent Sales**

| Unit # | Size      | Closing Date | Sale Price | PPSF  |
|--------|-----------|--------------|------------|-------|
| 304    | 890 sq ft | Jun 2024     | \$357,000  | \$401 |
| 305    | 890 sq ft | May 2024     | \$445,000  | \$500 |
| 313    | 890 sq ft | Apr 2024     | \$450,000  | \$506 |