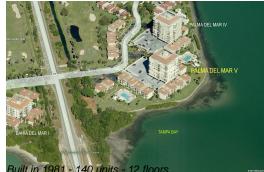

# Unit 406 - Palma del Mar V

406 - 6382 Palma Del Mar Blvd S, St Petersburg, FL, Pinellas 33715

## **Building Information**

| Number of units:                         | 140 |
|------------------------------------------|-----|
| Number of active listings for rent:      | 0   |
| Number of active listings for sale:      | 5   |
| Building inventory for sale:             | 3%  |
| Number of sales over the last 12 months: | 3   |
| Number of sales over the last 6 months:  | 3   |
| Number of sales over the last 3 months:  | 0   |
|                                          |     |