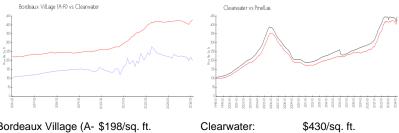

## **Market Information**

Bordeaux Village (A- \$198/sq. ft.

Clearwater: \$430/sq. ft. Pinellas: \$417/sq. ft.