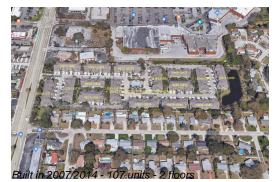

# Unit 10653 Whittington Ct - Whittington Court Townhomes

10653 Whittington Ct - 10446-12963 Whittington Ct, Largo, FL, Pinellas 33773

#### **Building Information**

| Number of units:                         | 107 |
|------------------------------------------|-----|
| Number of active listings for rent:      | 0   |
| Number of active listings for sale:      | 2   |
| Building inventory for sale:             | 1%  |
| Number of sales over the last 12 months: | 1   |
| Number of sales over the last 6 months:  | 1   |
| Number of sales over the last 3 months:  | 0   |
|                                          |     |