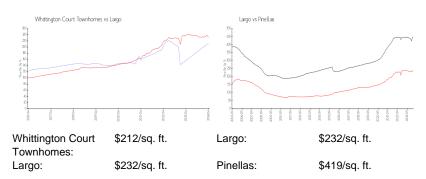

# **Inventory for Sale**

| Whittington Court Townhomes | 2% |
|-----------------------------|----|
| Largo                       | 2% |
| Pinellas                    | 3% |

# Avg. Time to Close Over Last 12 Months

| Whittington Court Townhomes | 26 days |
|-----------------------------|---------|
| Largo                       | 49 days |
| Pinellas                    | 62 days |