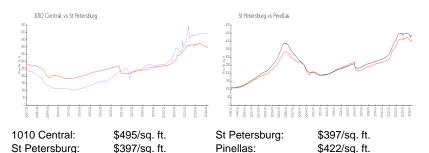

View: City, Trees/Woods

 List Price:
 \$375,000

 List PPSF:
 \$536

 Valuated Price:
 \$344,000

 Valuated PPSF:
 \$491

The above valuated price is a baseline figure that does not take into account any specific renovation, upgrade, split, merge, or deterioration of the unit.