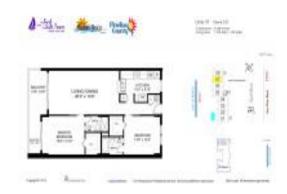

# **Unit 307 - Surfside Tower**

307 - 15462 Gulf Blvd, Madeira Beach, FL, Pinellas 33708

#### **Unit Information**

 MLS Number:
 U8231728

 Status:
 ACTIVE

 Size:
 1,100 Sq ft.

Bedrooms: 2 Full Bathrooms: 2 Half Bathrooms: 0

Parking Spaces: Assigned, Covered, Guest, Reserved,

Underground

View: Water
Rental Price: \$3,500
List PPSF: \$3