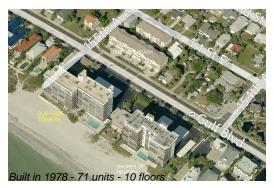

# **Unit 307 - Surfside Tower**

307 - 15462 Gulf Blvd, Madeira Beach, FL, Pinellas 33708

# **Building Information**

Number of units: 71
Number of active listings for rent: 0
Number of active listings for sale: 1
Building inventory for sale: 1%
Number of sales over the last 12 months: 4
Number of sales over the last 6 months: 3
Number of sales over the last 3 months: 1

### **Building Association Information**

Surfside Towers Condominium Association 15462 Gulf Boulevard Apt 101 Madeira Beach, FL 33708 (727)393-4337