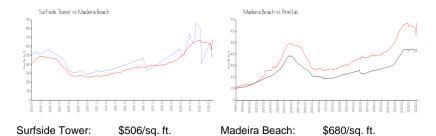

## **Market Information**

Pinellas:

\$419/sq. ft.

### Avg. Time to Close Over Last 12 Months

\$680/sq. ft.

Surfside Tower 44 days Madeira Beach 67 days Pinellas 62 days