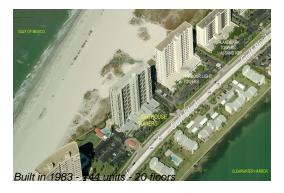

# **Unit 303 - Lighthouse Towers**

303 - 1290 Gulf Blvd, Clearwater, FL, Pinellas 33767

## **Building Information**

Number of units: 144
Number of active listings for rent: 0
Number of active listings for sale: 6
Building inventory for sale: 4%
Number of sales over the last 12 months: 16
Number of sales over the last 6 months: 8
Number of sales over the last 3 months: 5