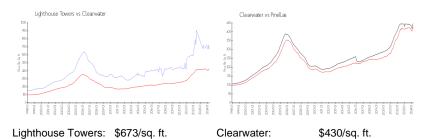

#### **Market Information**

Pinellas:

\$417/sq. ft.

# Avg. Time to Close Over Last 12 Months

\$430/sq. ft.

| Lighthouse Towers | 55 days |
|-------------------|---------|
| Clearwater        | 60 days |
| Pinellas          | 60 davs |