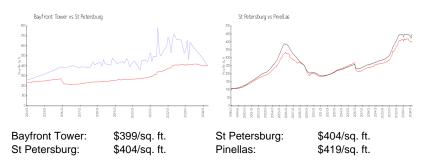

#### **Market Information**

## **Inventory for Sale**

Bayfront Tower 7% St Petersburg 4% Pinellas 3%

### Avg. Time to Close Over Last 12 Months

Bayfront Tower 117 days
St Petersburg 66 days
Pinellas 62 days