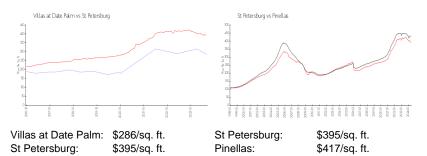

 List PPSF:
 \$301

 Valuated Price:
 \$594,000

 Valuated PPSF:
 \$286

The above valuated price is a baseline figure that does not take into account any specific renovation, upgrade, split, merge, or deterioration of the unit.

### **Recent Sales**

Unit # Size Closing Date Sale Price PPSF 2,075 sq ft Jan 2024 \$655,000 \$316