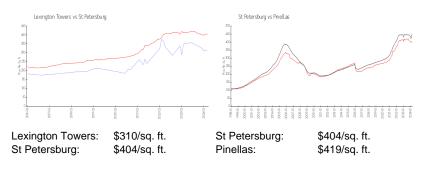

#### **Market Information**

#### **Inventory for Sale**

| Lexington Towers | 4% |
|------------------|----|
| St Petersburg    | 4% |
| Pinellas         | 3% |

### Avg. Time to Close Over Last 12 Months

| Lexington Towers | 45 days |
|------------------|---------|
| St Petersburg    | 66 days |

Pinellas

62 days