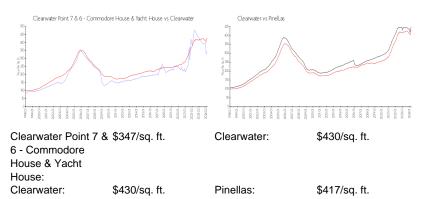

### **Market Information**

| Clearwater Point 7 & 6 - Commodore | 6% |
|------------------------------------|----|
| House & Yacht House                |    |
| Clearwater                         | 4% |
| Pinellas                           | 3% |