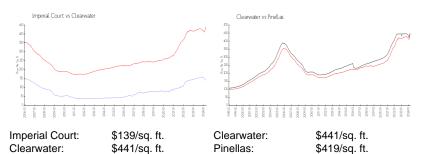

#### **Market Information**

| Imperial Court | 8% |
|----------------|----|
| Clearwater     | 4% |
| Pinellas       | 3% |

## Avg. Time to Close Over Last 12 Months

| Imperial Court | 66 days |
|----------------|---------|
| Clearwater     | 62 days |
| Pinellas       | 62 days |