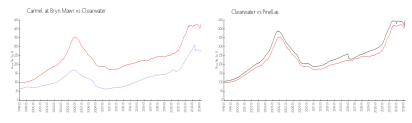

#### **Market Information**

Carmel at Bryn \$276/sq. ft. Clearwater: \$430/sq. ft.

Mawr:

Clearwater: \$430/sq. ft. Pinellas: \$417/sq. ft.