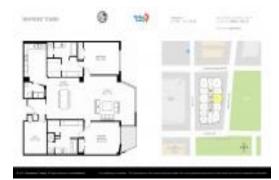

# Unit 1604 - Bayfront Tower

1604 - 1 Beach Dr SE, St Petersburg, FL, Pinellas 33701

# **Unit Information**

| MLS Number:<br>Status: | U8232064<br>ACTIVE                          |
|------------------------|---------------------------------------------|
| Size:                  | 1,965 Sq ft.                                |
| Bedrooms:              | 2                                           |
| Full Bathrooms:        | 2                                           |
| Half Bathrooms:        | 0                                           |
| Parking Spaces:        | Assigned, Covered, Reserved, Under Building |
| View:                  | Water                                       |
| List Price:            | \$1,195,000                                 |
| List PPSF:             | \$608                                       |