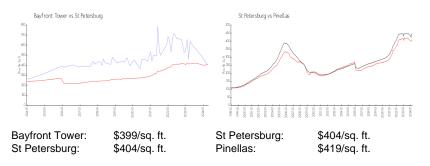

## **Market Information**

## **Inventory for Sale**

| Bayfront Tower | 7% |
|----------------|----|
| St Petersburg  | 4% |
| Pinellas       | 3% |