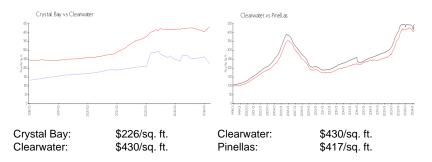

#### **Market Information**

## Inventory for Sale

| Crystal Bay | 7% |
|-------------|----|
| Clearwater  | 4% |
| Pinellas    | 3% |

Avg. Time to Close Over Last 12 Months

Crystal Bay Clearwater Pinellas 73 days 60 days 60 days