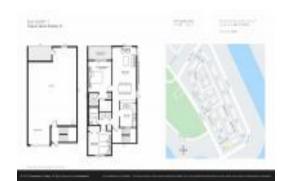

# Unit 207 Nautilus Way # 2 - Sun Ketch I

207 Nautilus Way # 2 - 205-291 Nautilus Wy, Treasure Island, FL, Pinellas 33706

#### **Unit Information**

 MLS Number:
 U8232109

 Status:
 LEASED

 Size:
 920 Sq ft.

 Podrooms:
 3

Bedrooms: 2 Full Bathrooms: 2 Half Bathrooms: 0

Parking Spaces:

View: