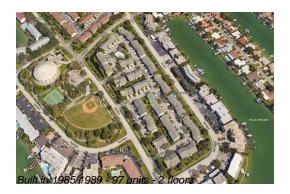

# Unit 207 Nautilus Way # 2 - Sun Ketch I

207 Nautilus Way # 2 - 205-291 Nautilus Wy, Treasure Island, FL, Pinellas 33706

### **Building Information**

Number of units: 97
Number of active listings for rent: 0
Number of active listings for sale: 2
Building inventory for sale: 2%
Number of sales over the last 12 months: 2
Number of sales over the last 6 months: 1
Number of sales over the last 3 months: 0