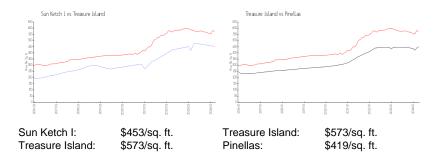

## **Inventory for Sale**

Sun Ketch I 2% Treasure Island 4% Pinellas 3%

## Avg. Time to Close Over Last 12 Months

Sun Ketch I 62 days
Treasure Island 73 days
Pinellas 62 days