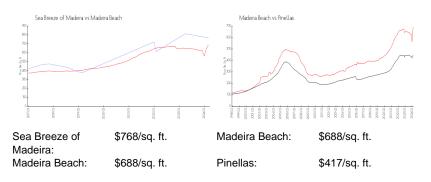

### **Inventory for Sale**

| Sea Breeze of Madeira | 9% |
|-----------------------|----|
| Madeira Beach         | 3% |
| Pinellas              | 3% |

### Avg. Time to Close Over Last 12 Months

| Sea Breeze of Madeira | 83 days |
|-----------------------|---------|
| Madeira Beach         | 64 days |
| Pinellas              | 60 days |

| U8232214<br>ACTIVE<br>1.200 Sg ft.   |
|--------------------------------------|
| 2                                    |
| 2                                    |
| 0                                    |
| Common, Driveway, Ground Level, Open |
| Pool, Water                          |
| \$950,000                            |
| \$792                                |