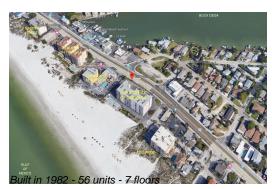

# Unit 602 - Sea Breeze of Madeira

602 - 13500 Gulf Blvd, Madeira Beach, FL, Pinellas 33708

#### **Building Information**

| Number of units:<br>Number of active listings for rent:<br>Number of active listings for sale:<br>Building inventory for sale:<br>Number of sales over the last 12 months:<br>Number of sales over the last 6 months: | 56<br>0<br>5<br>8%<br>1<br>1 |
|-----------------------------------------------------------------------------------------------------------------------------------------------------------------------------------------------------------------------|------------------------------|
| Number of sales over the last 3 months:                                                                                                                                                                               | 1                            |
|                                                                                                                                                                                                                       |                              |