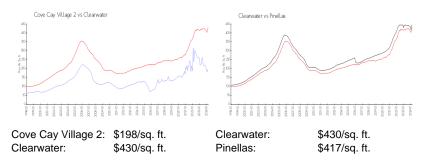

# **Inventory for Sale**

| Cove Cay Village 2 | 5% |
|--------------------|----|
| Clearwater         | 4% |
| Pinellas           | 3% |