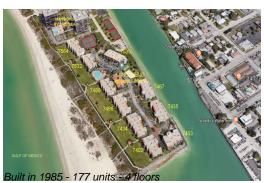

# **Building Information**

Number of units: 177
Number of active listings for rent: 0
Number of active listings for sale: 3
Building inventory for sale: 1%
Number of sales over the last 12 months: 5
Number of sales over the last 6 months: 2
Number of sales over the last 3 months: 2