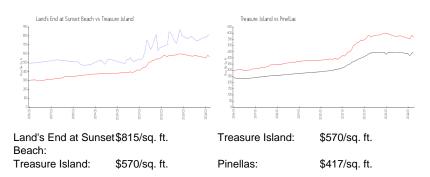

# **Market Information**

## **Inventory for Sale**

| Land's End at Sunset Beach | 2% |
|----------------------------|----|
| Treasure Island            | 5% |
| Pinellas                   | 3% |

### Avg. Time to Close Over Last 12 Months

Land's End at Sunset Beach 4 days
Treasure Island 71 days
Pinellas 60 days