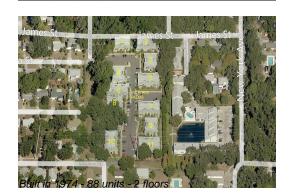

# Unit 322 - Victoria Palms

322 - 700 Lyndhurst St, Dunedin, FL, Pinellas 34698

#### **Building Information**

| Number of units:                         | 88 |
|------------------------------------------|----|
| Number of active listings for rent:      | 0  |
| Number of active listings for sale:      | 4  |
| Building inventory for sale:             | 4% |
| Number of sales over the last 12 months: | 8  |
| Number of sales over the last 6 months:  | 3  |
| Number of sales over the last 3 months:  | 1  |
|                                          |    |

## **Building Association Information**

Victoria Palms of Dunedin Condominium Association Address: 700 Lyndhurst St, Dunedin, FL 34698, Phone: +1 727-734-0319

http://victoriapalmshoa.com/