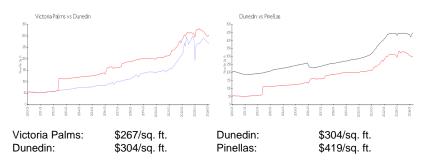

#### **Market Information**

#### **Inventory for Sale**

| Victoria Palms | 5% |
|----------------|----|
| Dunedin        | 3% |
| Pinellas       | 3% |

trijanska ki nas 1040.05 sere i ti

#### Avg. Time to Close Over Last 12 Months

Victoria Palms Dunedin Pinellas 30 days 60 days 62 days