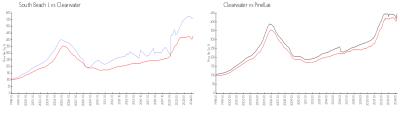

#### **Market Information**

South Beach I: \$563/sq. ft. Clearwater: \$430/sq. ft. Clearwater: \$430/sq. ft. Pinellas: \$417/sq. ft.

# **Inventory for Sale**

| South Beach I | 3% |
|---------------|----|
| Clearwater    | 4% |
| Pinellas      | 3% |

#### Avg. Time to Close Over Last 12 Months

South Beach I 85 days
Clearwater 60 days
Pinellas 60 days