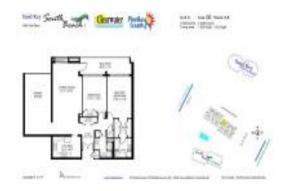

# Unit 806 - South Beach I

806 - 1400 Gulf Blvd, Clearwater, FL, Pinellas 33767

#### **Unit Information**

 MLS Number:
 U8232304

 Status:
 ACTIVE

 Size:
 1,637 Sq ft.

Bedrooms: 3
Full Bathrooms: 2
Half Bathrooms: 0

Parking Spaces: Assigned, Covered, Guest, Under Building

 View:
 Water

 List Price:
 \$1,150,000