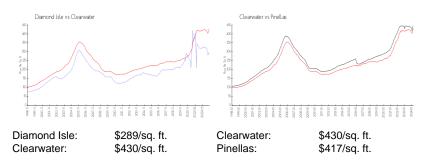

#### **Inventory for Sale**

| Diamond Isle | 6% |
|--------------|----|
| Clearwater   | 4% |
| Pinellas     | 3% |

## Avg. Time to Close Over Last 12 Months

| Diamond Isle | 101 days |
|--------------|----------|
| Clearwater   | 60 days  |

Pinellas

60 days