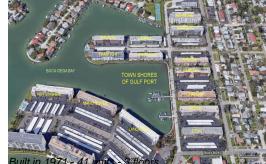

# Unit 305 - Town Shores of Gulfport - Avalon House

305 - 5840 30 Ave, Gulfport, FL, Pinellas 33707

## **Building Information**

| Number of units:                         | 41 |
|------------------------------------------|----|
| Number of active listings for rent:      | 0  |
| Number of active listings for sale:      | 3  |
| Building inventory for sale:             | 7% |
| Number of sales over the last 12 months: | 5  |
| Number of sales over the last 6 months:  | 4  |
| Number of sales over the last 3 months:  | 2  |
|                                          |    |