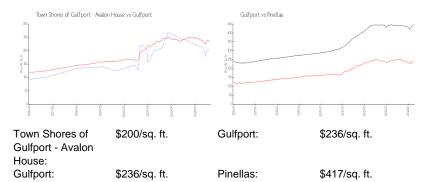

| Number of sales over the last 3 months:  | 2  |
|                                          |    |

### **Building Association Information**

Town Shores Master Association, Inc 3210 59th Street South Gulfport, FL 33707 Phone: (727) 345-9491 contact@townshorescommunity.com

https://www.townshorescommunity.com/welcom

#### **Recent Sales**

| Unit # | Size        | Closing Date | Sale Price | PPSF  |
|--------|-------------|--------------|------------|-------|
| 208    | 860 sq ft   | Mar 2024     | \$140,000  | \$163 |
| 108    | 860 sq ft   | Feb 2024     | \$185,000  | \$215 |
| 110    | 1,120 sq ft | Dec 2023     | \$310,000  | \$277 |
| 103    | 1,060 sq ft | Nov 2023     | \$238,000  | \$225 |
| 205    | 1,120 sq ft | Jul 2023     | \$210,000  | \$188 |

#### **Market Information**



#### **Inventory for Sale**

| Town Shores of Gulfport - Avalon House | 7% |
|----------------------------------------|----|
| Gulfport                               | 4% |
| Pinellas                               | 3% |





## Avg. Time to Close Over Last 12 Months

| Town Shores of Gulfport - Avalon House | 60 days |
|----------------------------------------|---------|
| Gulfport                               | 69 days |
| Pinellas                               | 60 days |