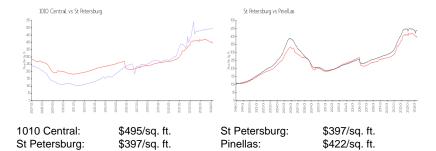

#### **Market Information**

List PPSF: \$625
Valuated Price: \$511,000
Valuated PPSF: \$492

The above valuated price is a baseline figure that does not take into account any specific renovation, upgrade, split, merge, or deterioration of the unit.