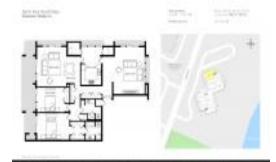

# Unit 107 - South Bay on Sand Key

107 - 1501 Gulf Blvd, Clearwater, FL, Pinellas 33767

## **Unit Information**

| MLS Number:<br>Status:<br>Size:<br>Bedrooms:<br>Full Bathrooms:<br>Half Bathrooms:<br>Parking Spaces:<br>View:<br>List Price:<br>List PPSF: | U8232452<br>ACTIVE<br>2,172 Sq ft.<br>2<br>0<br>Assigned<br>City, Water<br>\$905,000<br>\$417 |
|---------------------------------------------------------------------------------------------------------------------------------------------|-----------------------------------------------------------------------------------------------|
|---------------------------------------------------------------------------------------------------------------------------------------------|-----------------------------------------------------------------------------------------------|