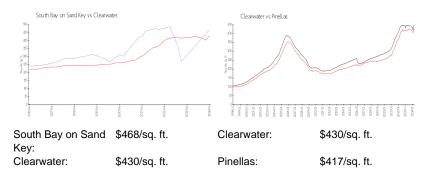

## **Market Information**

# Inventory for Sale

| South Bay on Sand Key | 6% |
|-----------------------|----|
| Clearwater            | 4% |
| Pinellas              | 3% |

## Avg. Time to Close Over Last 12 Months

| South Bay on Sand Key | 67 days |
|-----------------------|---------|
| Clearwater            | 60 days |
| Pinellas              | 60 days |