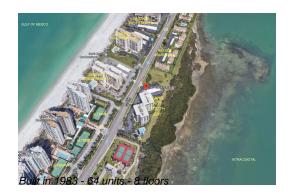

# Unit 107 - South Bay on Sand Key

107 - 1501 Gulf Blvd, Clearwater, FL, Pinellas 33767

## **Building Information**

| Number of units:                         | 64 |
|------------------------------------------|----|
| Number of active listings for rent:      | 0  |
| Number of active listings for sale:      | 4  |
| Building inventory for sale:             | 6% |
| Number of sales over the last 12 months: | 1  |
| Number of sales over the last 6 months:  | 1  |
| Number of sales over the last 3 months:  | 0  |
|                                          |    |

## **Building Association Information**

South Bay Condominiums on Sand Key Address: 1501 Gulf Blvd, Clearwater, FL 3376 Phone: +1 727-698-7249