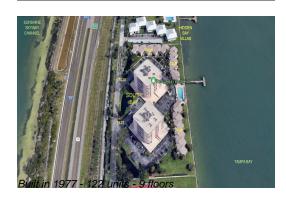

# Unit 7400 Sunshine Skyway Ln S # 111 -South Bay (7400,7430&7432)

7400 Sunshine Skyway L<br/>n S#111 - 7400 Sunshine Skyway L<br/>nS, St Petersburg, FL, Pinellas 33711

### **Building Information**

| Number of units:                         | 122 |
|------------------------------------------|-----|
|                                          |     |
| Number of active listings for rent:      | 0   |
| Number of active listings for sale:      | 4   |
| Building inventory for sale:             | 3%  |
| Number of sales over the last 12 months: | 6   |
| Number of sales over the last 6 months:  | 2   |
| Number of sales over the last 3 months:  | 2   |
|                                          |     |

### **Building Association Information**

Southbay Condominium Associat Property Manager 7430 Sunshine Skyway Ln S Unit 203 St Petersburg, FL 33711 727-867-7455 propertymgr@southbaystpete.com

https://www.southbaystpete.com/index.html