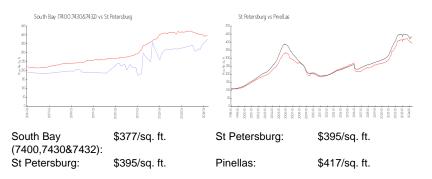

### **Market Information**

## Inventory for Sale

| South Bay (7400,7430&7432) | 3% |
|----------------------------|----|
| St Petersburg              | 3% |
| Pinellas                   | 3% |

## Avg. Time to Close Over Last 12 Months

| South Bay (7400,7430&7432) | 134 days |
|----------------------------|----------|
| St Petersburg              | 71 days  |
| Pinellas                   | 68 days  |