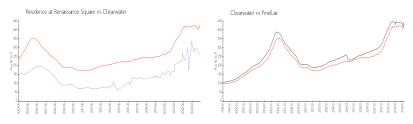

#### **Market Information**

Residence at \$261/sq. ft. Clearwater: \$430/sq. ft.

Renaissance Square:
Clearwater: \$430/sq. ft. Pinellas: \$417/sq. ft.