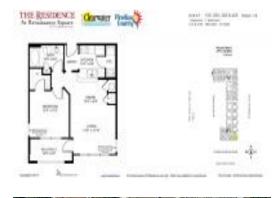

# Unit 225 - Residence at Renaissance Square

225 - 1216 S Missouri Ave, Clearwater, FL, Pinellas 33756

#### **Unit Information**

 MLS Number:
 U8232489

 Status:
 PENDING

 Size:
 660 Sq ft.

 Bedrooms:
 1

Bedrooms: 1
Full Bathrooms: 1
Half Bathrooms: 0

Parking Spaces: Reserved View:

List Price: \$200,000 List PPSF: \$303