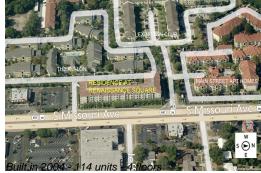

# Unit 225 - Residence at Renaissance Square

225 - 1216 S Missouri Ave, Clearwater, FL, Pinellas 33756

## **Building Association Information**

The Residence At Renaissance Square

Address: 1216 S Missouri Ave,

Clearwater, FL 33756 Phone:(727) 446-4370

http://www.theresidenceatrenaissancesq.com/rensquare/home.asp