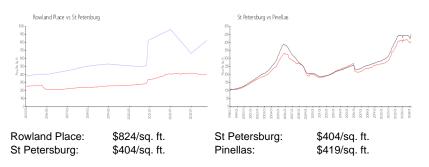

:                         | 17 |
|------------------------------------------|----|
| Number of active listings for rent:      | 0  |
| Number of active listings for sale:      | 1  |
| Building inventory for sale:             | 5% |
| Number of sales over the last 12 months: | 2  |
| Number of sales over the last 6 months:  | 1  |
| Number of sales over the last 3 months:  | 1  |

## **Building Association Information**

Rowland Place 146 4th Ave NE Saint Petersburg, Florida 33701 +1 727-898-1180

## **Recent Sales**

| Unit # | Size        | Closing Date | Sale Price  | PPSF  |
|--------|-------------|--------------|-------------|-------|
| 402    | 1,782 sq ft | Mar 2024     | \$1,550,000 | \$870 |
| 501    | 2,153 sq ft | Jul 2023     | \$1,530,000 | \$711 |

## **Market Information**



## **Inventory for Sale**

| Rowland Place | 6% |
|---------------|----|
| St Petersburg | 4% |
| Pinellas      | 3% |

## Avg. Time to Close Over Last 12 Months

| Rowland Place | 11 days |
|---------------|---------|
| St Petersburg | 66 days |
| Pinellas      | 62 days |