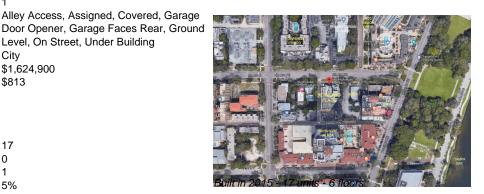

# Unit 302 - Rowland Place

302 - 146 4 Ave NE, St Petersburg, FL, Pinellas 33701

U8232660 ACTIVE

1,998 Sq ft.

Level, On Street, Under Building

2

2

1

City

\$813

\$1,624,900

## **Building Information**

| Number of units:                         | 17 |
|------------------------------------------|----|
| Number of active listings for rent:      | 0  |
| Number of active listings for sale:      | 1  |
| Building inventory for sale:             | 5% |
| Number of sales over the last 12 months: | 2  |
| Number of sales over the last 6 months:  | 1  |
| Number of sales over the last 3 months:  | 1  |