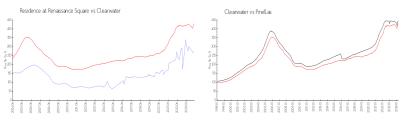

### **Market Information**

Residence at \$261/sq. ft. Clearwater: \$430/sq. ft. Renaissance Square:

Clearwater: \$430/sq. ft. Pinellas: \$417/sq. ft.