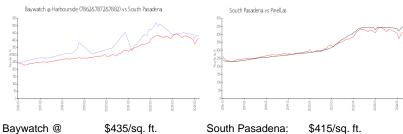

# **Market Information**

Harbourside

(7862&7872&7882): South Pasadena: \$415/sq. ft.

Pinellas: \$419/sq. ft.