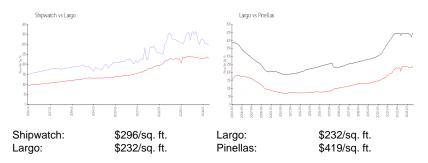

# Inventory for Sale

| Shipwatch | 3% |
|-----------|----|
| Largo     | 2% |
| Pinellas  | 3% |

# Avg. Time to Close Over Last 12 Months

U8232734 ACTIVE 1,235 Sq ft. 2 2 0 Garage Door Opener, Workshop in Garage Garden, Water \$419,000 \$339

Property of the

Shipwatch Largo Pinellas 86 days 49 days 62 days