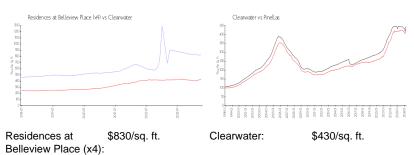

#### **Market Information**

Pinellas:

\$417/sq. ft.

## **Inventory for Sale**

Clearwater:

Residences at Belleview Place (x4) 4% Clearwater 4% Pinellas 3%

\$430/sq. ft.