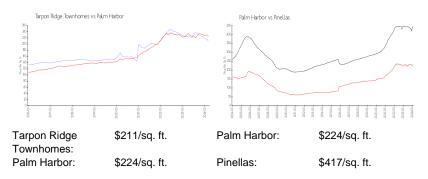

 List PPSF:
 \$221

### **Inventory for Sale**

Tarpon Ridge Townhomes 4%
Palm Harbor 2%
Pinellas 3%

### Avg. Time to Close Over Last 12 Months

Tarpon Ridge Townhomes 28 days
Palm Harbor 32 days
Pinellas 60 days