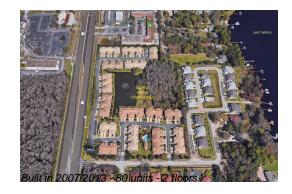

# Unit 4739 Silverking Way - Tarpon Ridge Townhomes

4739 Silverking Way - 2509-4899 Silverback Ct, Palm Harbor, FL, Pinellas 34684

## **Building Information**

Number of units: 80
Number of active listings for rent: 0
Number of active listings for sale: 3
Building inventory for sale: 3%
Number of sales over the last 12 months: 5
Number of sales over the last 6 months: 2
Number of sales over the last 3 months: 1