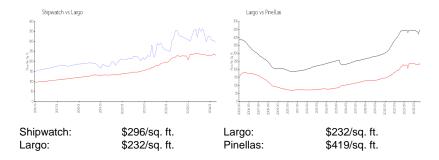

#### **Market Information**

## **Inventory for Sale**

| Shipwatch | 3% |
|-----------|----|
| Largo     | 2% |
| Pinellas  | 3% |

## Avg. Time to Close Over Last 12 Months

Shipwatch 86 days Largo 49 days Pinellas 62 days