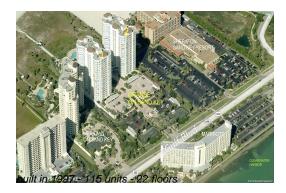

# Unit 703 - Grand on Sand Key 1

703 - 1180 Gulf Blvd, Clearwater, FL, Pinellas 33767

#### **Building Information**

| Number of units:                                                                                                    | 115               |
|---------------------------------------------------------------------------------------------------------------------|-------------------|
| Number of active listings for rent:                                                                                 |                   |
| Number of active listings for sale:                                                                                 | 2                 |
| Building inventory for sale:                                                                                        | 1%                |
| Number of sales over the last 12 months:                                                                            | 4                 |
| Number of sales over the last 6 months:                                                                             | 2                 |
| Number of sales over the last 3 months:                                                                             | 0                 |
| Building inventory for sale:<br>Number of sales over the last 12 months:<br>Number of sales over the last 6 months: | -<br>1%<br>4<br>2 |

## **Building Association Information**

Grande On Sand Key 1180 Gulf Blvd Clearwater, FL 33767 (727) 596-7970