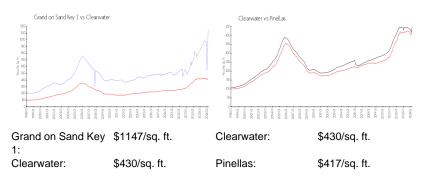

#### **Inventory for Sale**

| Grand on Sand Key 1 | 2% |
|---------------------|----|
| Clearwater          | 4% |
| Pinellas            | 3% |

# Avg. Time to Close Over Last 12 Months

| Grand on Sand Key 1 | 39 days |
|---------------------|---------|
| Clearwater          | 60 days |
| Pinellas            | 60 days |