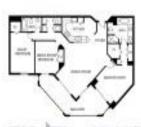

## **Unit Information**

| MLS Number:<br>Status:<br>Size:<br>Bedrooms:<br>Full Bathrooms:<br>Half Bathrooms:<br>Parking Spaces:<br>View:<br>List Price: | U8233087<br>ACTIVE<br>1,598 Sq ft.<br>3<br>2<br>0<br>Assigned, Guest<br>Water<br>\$1,745,000 |
|-------------------------------------------------------------------------------------------------------------------------------|----------------------------------------------------------------------------------------------|
|                                                                                                                               |                                                                                              |
| List PPSF:                                                                                                                    | \$1,092                                                                                      |