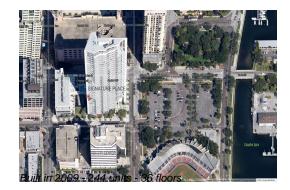

# Unit 2102 - Signature

2102 - 145 2 Ave S, St Petersburg, FL, Pinellas 33701

### **Building Information**

Number of units: 244
Number of active listings for rent: 0
Number of active listings for sale: 16
Building inventory for sale: 6%
Number of sales over the last 12 months: 18
Number of sales over the last 6 months: 9
Number of sales over the last 3 months: 6

### **Building Association Information**

Signature Place Condos 175 1st S St St Petersburg, FL 33701 (727) 895-8427