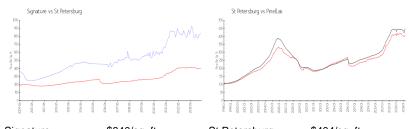

#### **Market Information**

Signature: \$840/sq. ft. St Petersburg: \$404/sq. ft. St Petersburg: \$404/sq. ft. Pinellas: \$419/sq. ft.