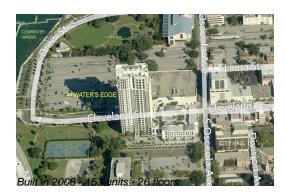

# Unit 1902 - Waters Edge

1902 - 331 Cleveland St, Clearwater, FL, Pinellas 33755

## **Building Association Information**

Water's Edge Condo Association 331 Cleveland St, Clearwater, FL 33755 (727) 447-8380