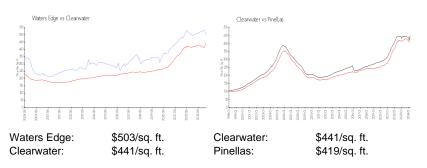

### **Market Information**

### **Inventory for Sale**

| Waters Edge | 5% |
|-------------|----|
| Clearwater  | 4% |
| Pinellas    | 3% |

#### Avg. Time to Close Over Last 12 Months

| Waters Edge | 85 days |
|-------------|---------|
| Clearwater  | 62 days |
| Pinellas    | 62 days |