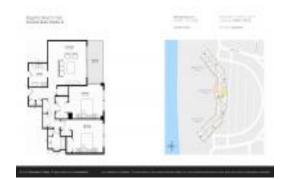

#### **Unit Information**

 MLS Number:
 U8233281

 Status:
 ACTIVE

 Size:
 1,090 Sq ft.

Bedrooms: 2
Full Bathrooms: 1
Half Bathrooms: 0

Parking Spaces:

View:

List Price: \$679,000 List PPSF: \$623