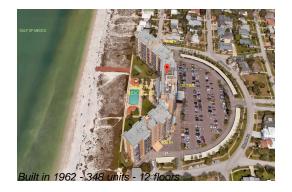

#### **Building Information**

Number of units: 348
Number of active listings for rent: 0
Number of active listings for sale: 21
Building inventory for sale: 6%
Number of sales over the last 12 months: 19
Number of sales over the last 6 months: 5
Number of sales over the last 3 months: 2

# **Building Association Information**

Regatta Beach Club

Address: 880 Mandalay Ave, Clearwater Beach, FL 33767 Phone: +1 727-446-3700