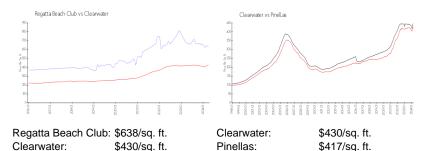

### **Inventory for Sale**

Regatta Beach Club 6% Clearwater 4% Pinellas 3%

## Avg. Time to Close Over Last 12 Months

Regatta Beach Club 70 days Clearwater 60 days Pinellas 60 days