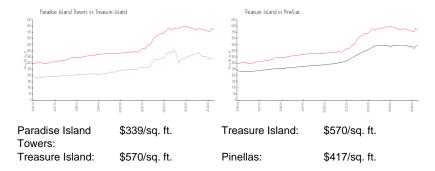

# **Inventory for Sale**

Paradise Island Towers 9% Treasure Island 5% Pinellas 3%

# Avg. Time to Close Over Last 12 Months

Paradise Island Towers 88 days Treasure Island 71 days Pinellas 60 days