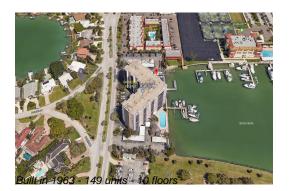

# Unit 1010-1011 - Paradise Island Towers

1010-1011 - 10355 Paradise Blvd, Treasure Island, FL, Pinellas 33706

# **Building Information**

Number of units: 149
Number of active listings for rent: 0
Number of active listings for sale: 14
Building inventory for sale: 9%
Number of sales over the last 12 months: 7
Number of sales over the last 6 months: 4
Number of sales over the last 3 months: 4