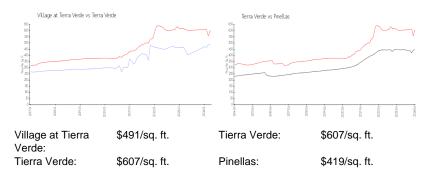

ooms: 2 Full Bathrooms: 2 Half Bathrooms: 0

Parking Spaces: Assigned, Covered

View: Water
Rental Price: \$2,800
List PPSF: \$2

## **Building Information**

Number of units: 217
Number of active listings for rent: 0
Number of active listings for sale: 7
Building inventory for sale: 3%
Number of sales over the last 12 months: 16
Number of sales over the last 6 months: 7
Number of sales over the last 3 months: 3

# and the state of t

Charles of February States

### **Building Association Information**

Village at Tierra Verde Condominium Association, Inc. St. Pete Office 5901 Sun Blvd., Suite 103 St. Petersburg, FL 33715 Phone: 727 864 0004

Phone: 727-864-0004 Fax: 727-866-7002

https://www3.senearthco.com/homepage.cfm?&association = 2427&key = df27344ee540.

### **Market Information**



# **Inventory for Sale**

Village at Tierra Verde 3% Tierra Verde 3% Pinellas 3%

### Avg. Time to Close Over Last 12 Months

Village at Tierra Verde 67 days Tierra Verde 94 days Pinellas 62 days