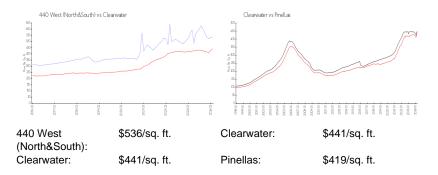

#### **Inventory for Sale**

| 440 West (North&South) | 9% |
|------------------------|----|
| Clearwater             | 4% |
| Pinellas               | 3% |

## Avg. Time to Close Over Last 12 Months

| 440 West (North&South) | 62 days |
|------------------------|---------|
| Clearwater             | 62 days |
| Pinellas               | 62 days |

CONTRACTOR & SALES