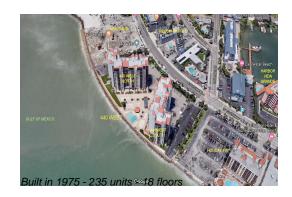

## **Building Information**

| Number of units:                         | 235 |
|------------------------------------------|-----|
| Number of active listings for rent:      | 0   |
| Number of active listings for sale:      | 20  |
| Building inventory for sale:             | 8%  |
| Number of sales over the last 12 months: | 10  |
| Number of sales over the last 6 months:  | 3   |
| Number of sales over the last 3 months:  | 1   |