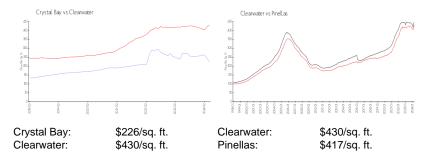

the last 3 months:3

## **Building Association Information**

Crystal Bay Condominium

Address: 2333 Feather Sound Dr, Clearwater, FL 33762

Phone: +1 727-572-4353

https://www.crystalbaycondo.com/

#### **Recent Sales**

| Unit # | Size        | Closing Date | Sale Price | PPSF  |
|--------|-------------|--------------|------------|-------|
| A105   | 1,085 sq ft | Feb 2024     | \$310,000  | \$286 |
| A707   | 1,070 sq ft | Feb 2024     | \$270,000  | \$252 |
| A705   | 1,070 sq ft | Feb 2024     | \$260,000  | \$243 |
| 305    | 1,085 sq ft | Nov 2023     | \$325,000  | \$300 |
| B506   | 750 sq ft   | Sep 2023     | \$165,000  | \$220 |
| A410   | 750 sq ft   | Sep 2023     | \$189,000  | \$252 |
| B302   | 760 sq ft   | Sep 2023     | \$224,000  | \$295 |

## **Market Information**



# **Inventory for Sale**

| Crystal Bay | 7% |
|-------------|----|
| Clearwater  | 4% |
| Pinellas    | 3% |

## Avg. Time to Close Over Last 12 Months



Crystal Bay 73 days
Clearwater 60 days
Pinellas 60 days